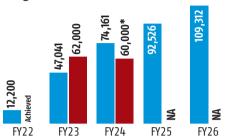

# PROGRESS OF THREE IPHONE **VENDORS UNDER PLI**

iPhone production in FOB value ■ Target for ■ Achieved

for April-October FY24; for full year, it is expected to hit ₹90,000 crore to ₹1 trillion crore Source: Data provided by the three vendors to govt

# **JOB TRACKER**

Employment targets of the three vendors collectively

1st year: 24,000 jobs were targeted, it was fully achieved

2nd year: **53,000** jobs were targeted,

over 60,000 were generated

3rd year: **81,000** jobs were targeted, expected to be **surpassed** 

Final year (fifth year): 120,000 job targeted and 4 lakh indirect jobs across supply chain Source: Data provided by the three vendors to govt

of smartphone factories than in other sectors. Some labour laws might have to be tweaked to make certain shift hours possible.