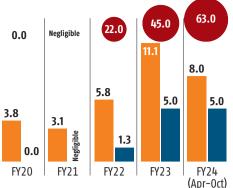

# **BIT BY BIT**

India's mobile exports (\$ bn) ■ iPhone exports (\$ bn) • contribution (%)

Source: Industry data

# PROGRESS OF THREE IPHONE **VENDORS UNDER PLI**

iPhone production in FOB value ■ Target for ■ Achieved

for April-October FY24; for full year, it is expected to hit ₹90,000 crore to ₹1 trillion crore Source: Data provided by the three vendors to govt