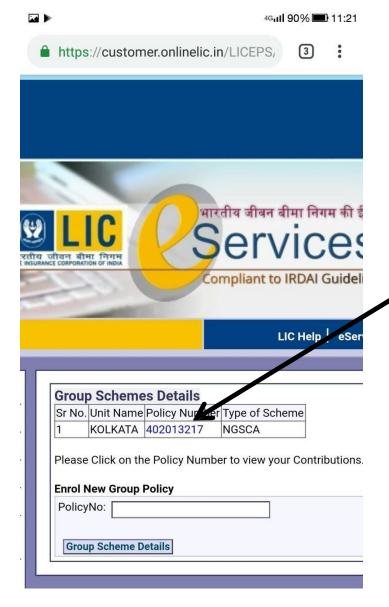

Employee can log in with his user name and password.

https://customer.onlinelic.in/LICEPS/

Give User name Give Password

https://customer.onlinelic.in/LICEPS/

## Loan Status Consolidated Premium Paid Statement Individual Policy Premium Paid Statement **Revival Quotation** Policy & Proposal Images \* » Premier Services Pay Premium Online Online Payment Receipts Premium Calendar Policy Claim History\* » e-Services Tools Change Password Update Profile **Enroll Policies** Individual Pension Policy Details **Enroll for Employer Group Schemes Details Group Pension Details** Please check point no. 7 & 9 of "Terms & Conditions"