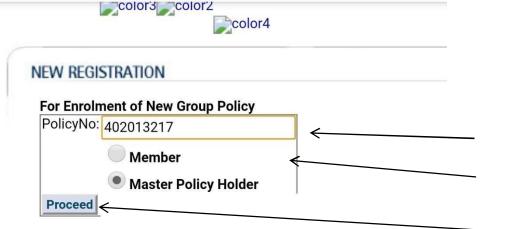

## For Existing employees

Give policy number Click on "Member" Click on "Proceed"

## For Enrollment of new Annuity Number

© Copyright Life Insurance Corporation of India 2004 Registration number : 512