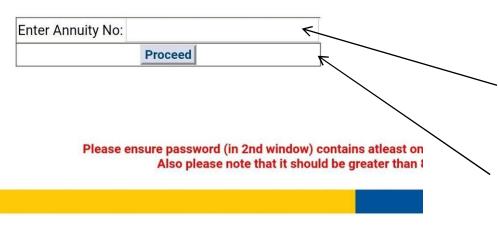

## For Retired Employees

Give Annuity
number Click on
"Proceed"
Record will be
authenticated

2.0 Level AA compliant. Best viewed in resolution 1024x768 and compatible with IE 7+, Fi

Return to Main Page

Please ensure password (in 2nd window) contains atleast one numeric character Also please note that it should be greater than 8 digits

Please ensure password (in 2nd window) contains atleast one numeric characteristic Also please note that it should be greater than 8 digits