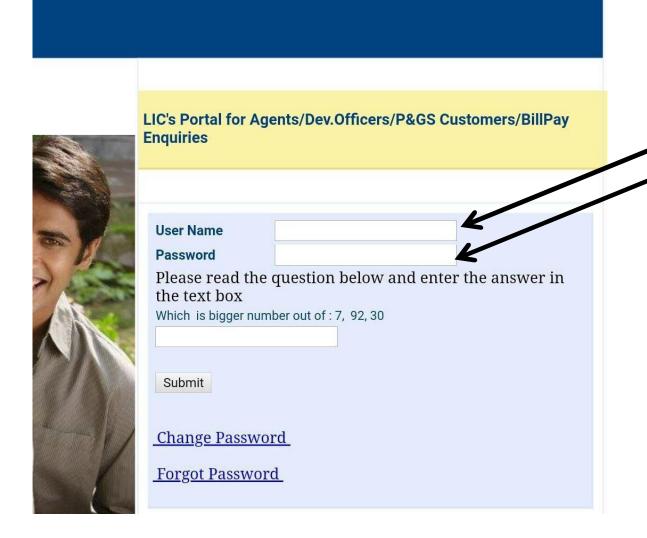

Employee can log in with his user name and password.

https://customer.onlinelic.in/LICEPS/

Give User name Give Password

https://customer.onlinelic.in/LICEPS/

Employee can log in with his user name and password.

4Gull 92% 11:10

Screen for Existing Employees