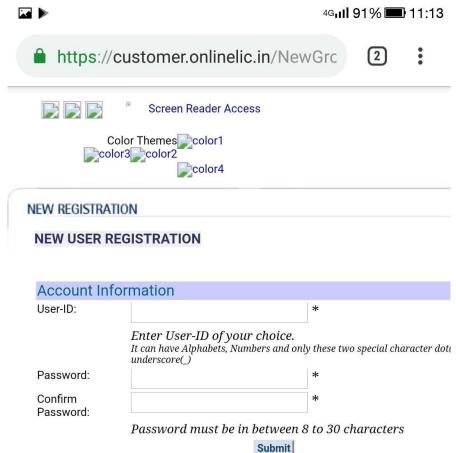

# For Retired Employees Give Date of Birth

Create your "User Name"
Create your Password
(Password should have at least 1 numeral & min 8 characters in length). Special character only dot (.) and underscore (\_) allowed

#### NEW REGISTRATION