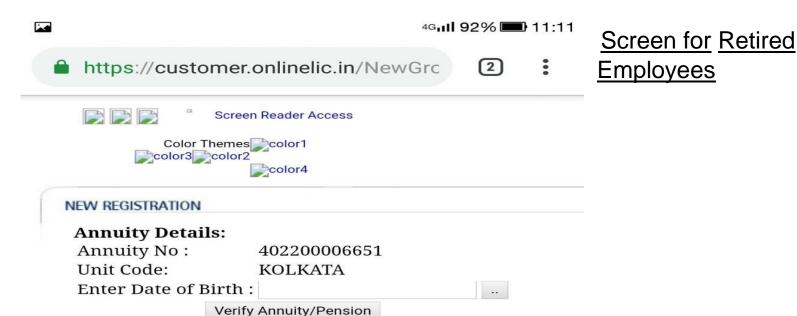

# For Retired Employees Give Date of Birth

Create your "User Name"
Create your Password
(Password should have at least 1 numeral & min 8 characters in length). Special character only dot (.) and underscore (\_) allowed

## **Annuity Details:**

Annuity No: 402200006651

Unit Code: **KOLKATA** 

Enter Date of Birth: 07/01/1958

Verify Annuity/Pension

<u>Username & password creation</u> screen

Create your "User Name"
Create your Password (Password should have at least 1 numeral & min 8 characters in length).
Special character only dot (.) and underscore (\_) allowed