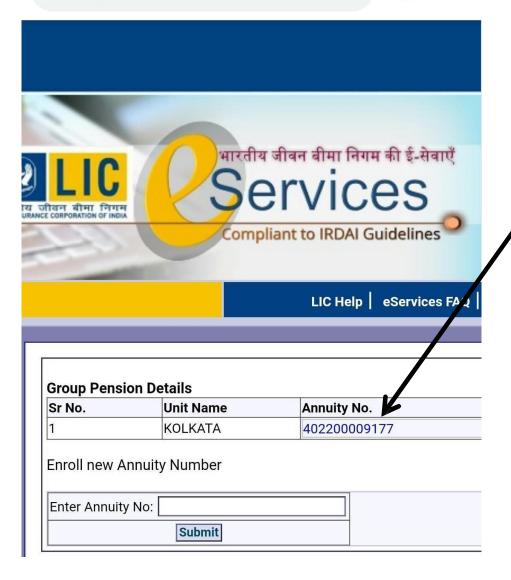

## For Enrollment of new Annuity Number

© Copyright Life Insurance Corporation of India 2004 Registration number : 512

## Loan Status Consolidated Premium Paid Statement Individual Policy Premium Paid Statement **Revival Quotation** Policy & Proposal Images \* » Premier Services Pay Premium Online Online Payment Receipts Premium Calendar Policy Claim History\* » e-Services Tools Change Password Update Profile **Enroll Policies** Individual Pension Policy Details **Enroll for Employer Group Schemes Details Group Pension Details** Please check point no. 7 & 9 of "Terms & Conditions"