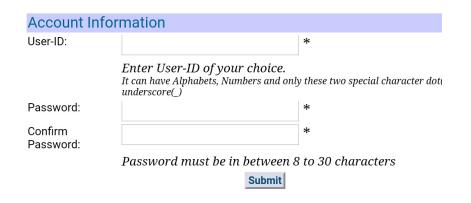

## Give Date of Birth

Create your "User Name" Create your Password (Password should have at least 1 numeral & min 8 characters in length). Special character only dot (.) and underscore (\_) allowed

Employee can log in with his user name and password.

Create your "User Name" Create your Password (Password should have at least 1 numeral & min 8 characters in length). Special character only dot (.) and underscore (\_) allowed