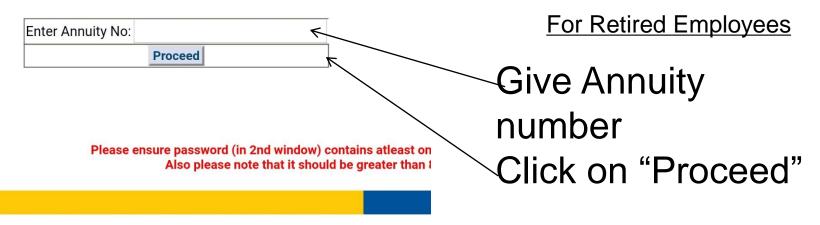

### For Retired Employees

## Give Date of Birth

Create your "User Name" Create your Password (Password should have at least 1 numeral & min 8 characters in length). Special character only dot (.) and underscore (\_) allowed

Employee can log in with his user name and password.