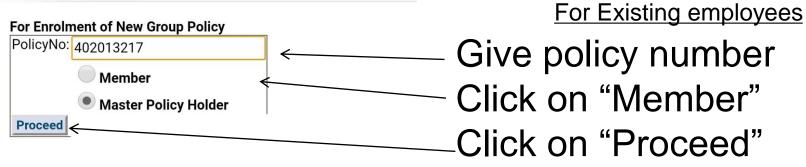

## Record will be authenticated

For Existing employees

## Give Lic\_id Give Date of Birth