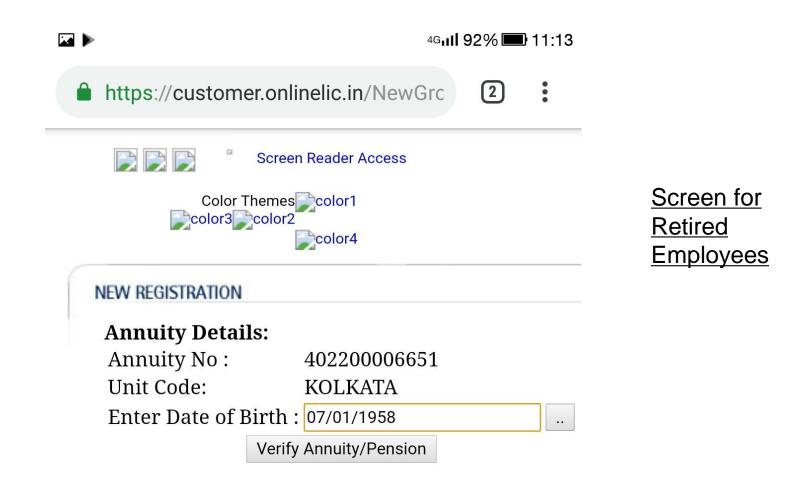

### For Retired Employees

## Give Date of Birth

Create your "User Name" Create your Password (Password should have at least 1 numeral & min 8 characters in length). Special character only dot (.) and underscore (\_) allowed

Employee can log in with his user name and password.

## Screen for Retired Employees

Please ensure password (in 2nd window) contains atleast one numeric charac Also please note that it should be greater than 8 digits

Please ensure password (in 2nd window) contains atleast one numeric charac Also please note that it should be greater than 8 digits <u>Username &</u> <u>password</u> <u>creation screen</u>