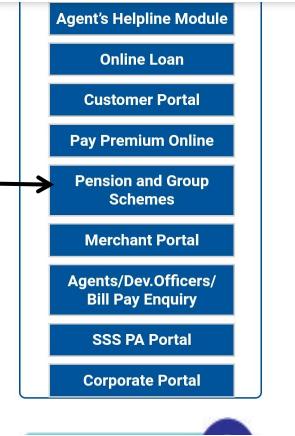

# To create a login for Coal India existing and retired employees

Go to www.licindia.in

## Go to Pension & Group Schemes

## i licindia.in





## Go to Pension & Group Schemes

## Go to Click here for enrolment

#### !

ı**ıll 10%** 🗔 21:06

## https://customer.onlinelic.in/GroupPensionUser.htm





The Pension and Group Functionality will soon be migrated to the New Customer Portal ebiz.licindia.in

We regret the Inconvenience .

Pension and Group Users : <u>Click here to Login</u>

Not an existing Pension and Group user

<u>Click here for Enrolment</u> •





#### NEW REGISTRATION



#### For Enrollment of new Annuity Number



© Copyright Life Insurance Corporation of India 2004 Registration number : 512

2.0 Level AA compliant. Best viewed in resolution 1024x768 and compatible with IE 7+, Fi

## Record will be authenticated

For Existing employees

## Give Lic\_id Give Date of Birth

### For Retired Employees

## Give Dat