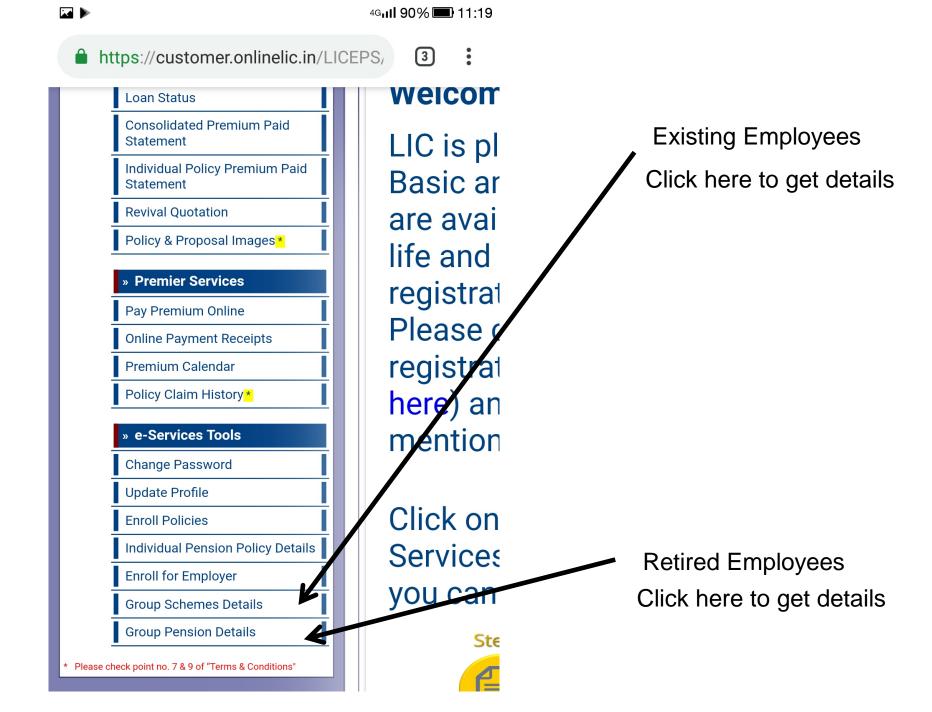

## Record will be authenticated

For Existing employees

## Give Lic\_id Give Date of Birth

### For Retired Employees

## Give Date of Birth

Create your "User Name" Create your Password (Password should have at least 1 numeral & min 8 characters in length). Special character only dot (.) and underscore (\_) allowed

Employee can log in with his user name and password.