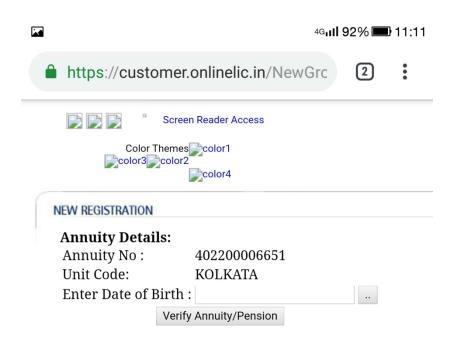

### For Retired Employees

## Give Date of Birth

Create your "User Name" Create your Password (Password should have at least 1 numeral & min 8 characters in length). Special character only dot (.) and underscore (\_) allowed

Employee can log in with his user name and password.