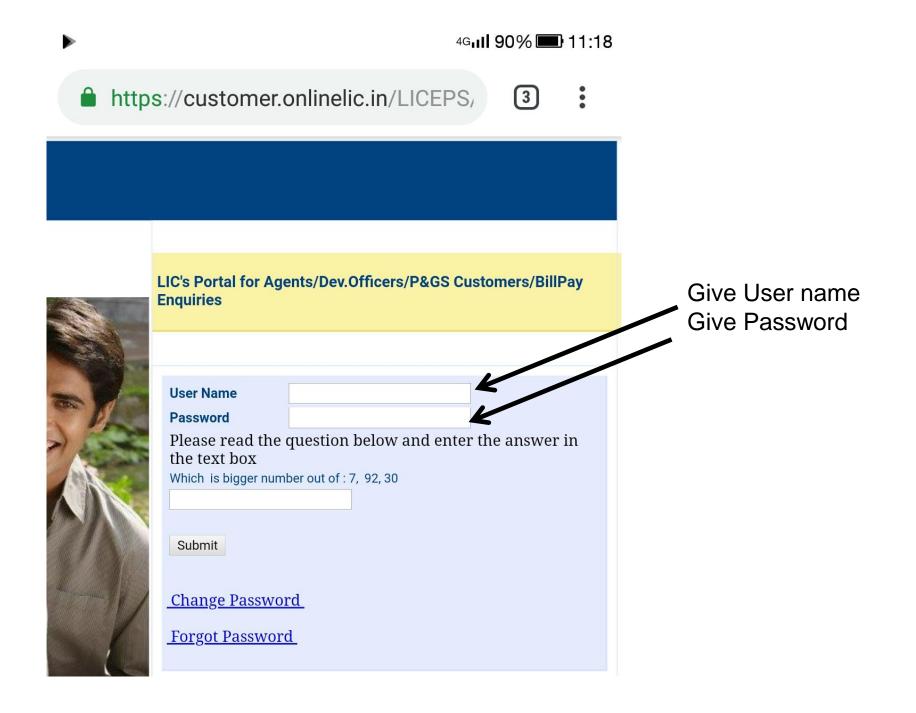

## https://customer.onlinelic.in/GroupPensionUser.htm

The Pension and Group Functionality will soon be migrated to the New Customer Portal ebiz.licindia.in

We regret the Inconvenience .

Pension and Group Users : <u>Click here to Login</u>

Not an existing Pension and Group user

<u>Click here for Enrolment</u> •