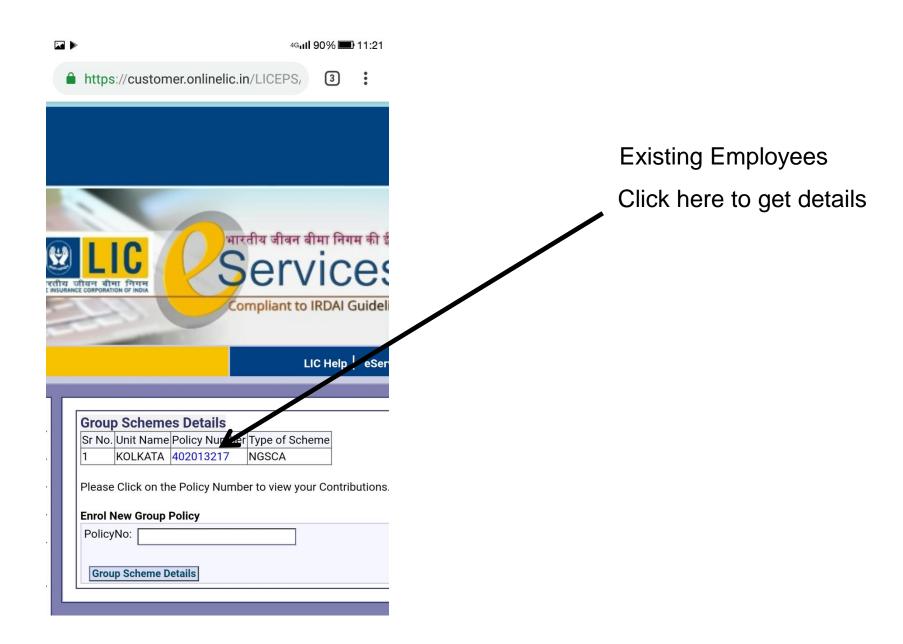

Employee can log in with his user name and password.

|                                                         |                    | 4G <b>11</b>                                | 90%            | 011:19 |  |  |   |                    |     |
|---------------------------------------------------------|--------------------|---------------------------------------------|----------------|--------|--|--|---|--------------------|-----|
| https://                                                | customer.onlinelio | c.in/LICEPS,                                | 3              | •      |  |  |   |                    |     |
| о ЦІС<br>а जीवन बीमा निगम<br>яласе сояковатном ог інома | Se                 | जीवन बीमा निगम<br>FVICE<br>iant to IRDAI Gu | 9S<br>Jideline | 25     |  |  | - | loyees<br>get deta | ils |
| Group Pensio                                            | on Details         |                                             | $\neg$         |        |  |  |   |                    |     |
| Sr No.                                                  | Unit Name          | Annuity No.                                 | K              |        |  |  |   |                    |     |
| 1                                                       | KOLKATA            | 4022000091                                  | 77             |        |  |  |   |                    |     |
| Enroll new Ar                                           | No: Submit         |                                             |                |        |  |  |   |                    |     |